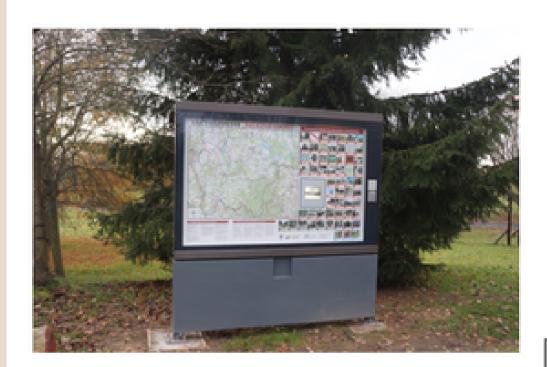

### Naše aktivity – drobná turistická infrastruktura

Multimediální panel a velkoformátová mapa na skanzenu

Tvorba a instalace 35 tabulí s mapou a turistickými cíli