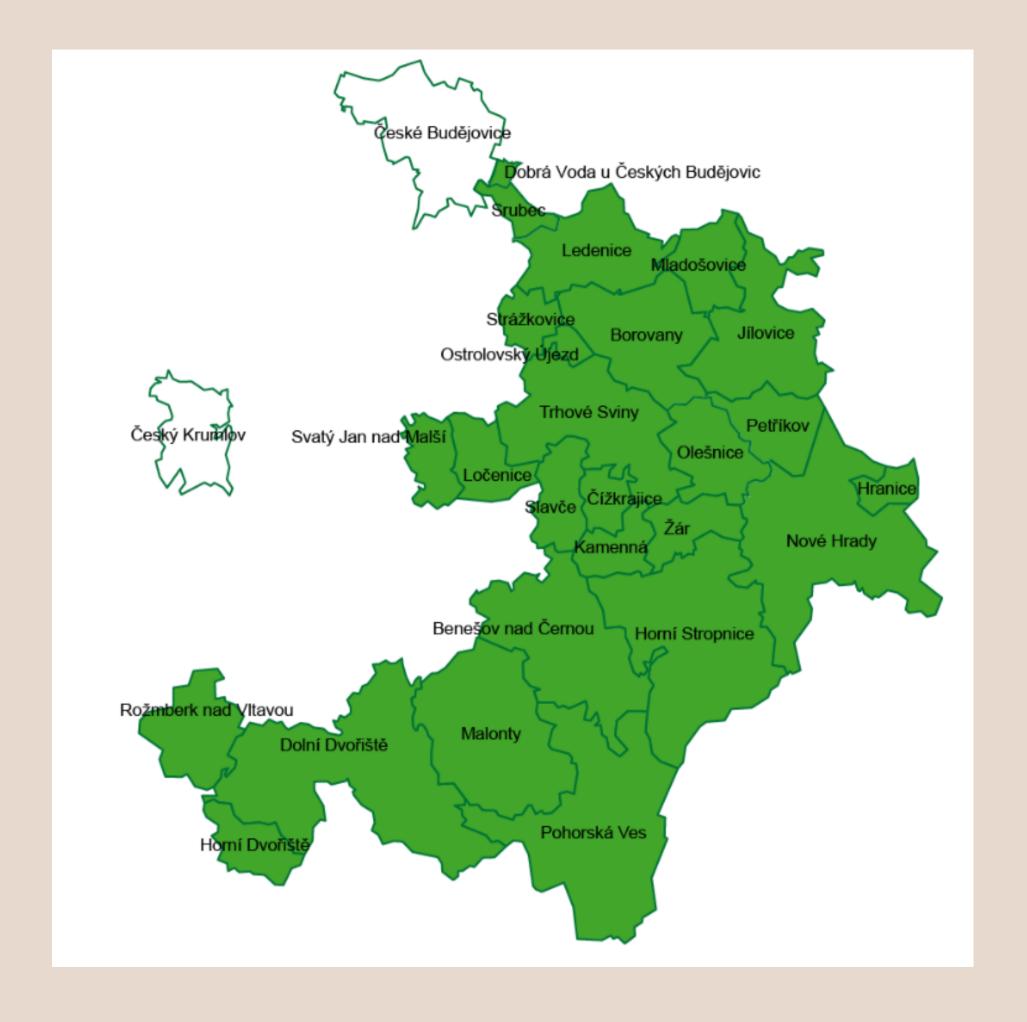

# LAG Sdružení Růže

31997 inhabitans

+ 5128 Trhové Sviny

-- 163 Ostrolovský Újezd

! 264 Pohorská Ves

**83263.7** hectars

4 towns with an expanded scope of authority

2 district towns