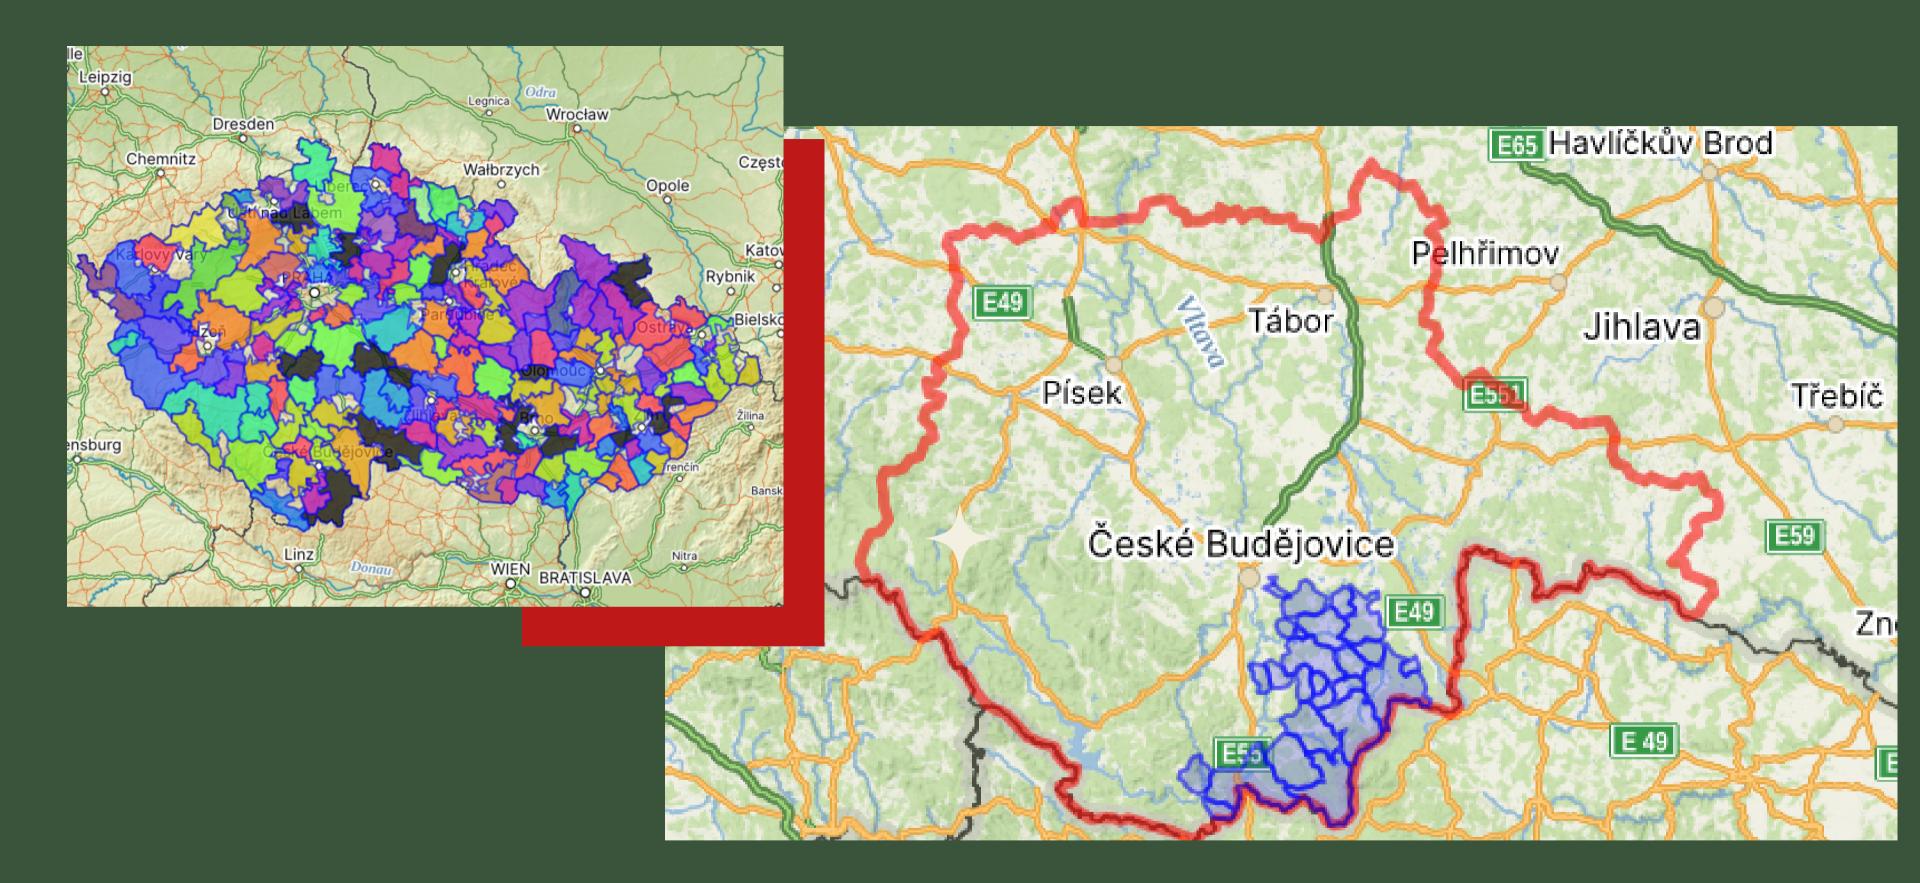

# LAG Sdružení Růže

31997 inhabitans

+ 5128 Trhové Sviny

-- 163 Ostrolovský Újezd

! 264 Pohorská Ves

**83263.7** hectars

4 towns with an expanded scope of authority

2 district towns

Italian boot

- microregion Růže
- destination tourist agency Novohradsko Doudlebsko