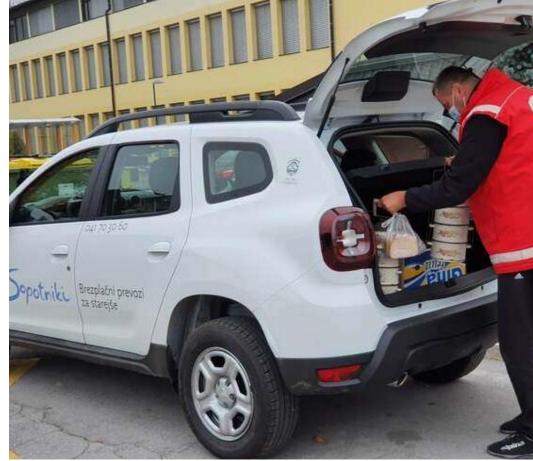

### Volunteers are the of Sopotniki solution

- Cars are provided and all the costs are covered by Sopotniki institute and local partners
- High insurance in vehicle and as part of volunteering service
- Volunteers are provided with trainings, workshops and mentorship
- Volunteers are provided with free lunches and tea/coffee