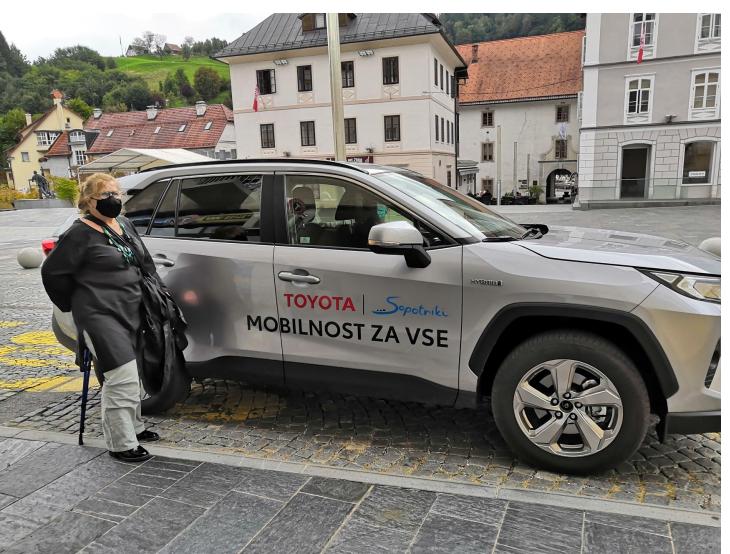

## Developing solution for on-demand transportation in rural areas with Toyota

We are all on the same journey.