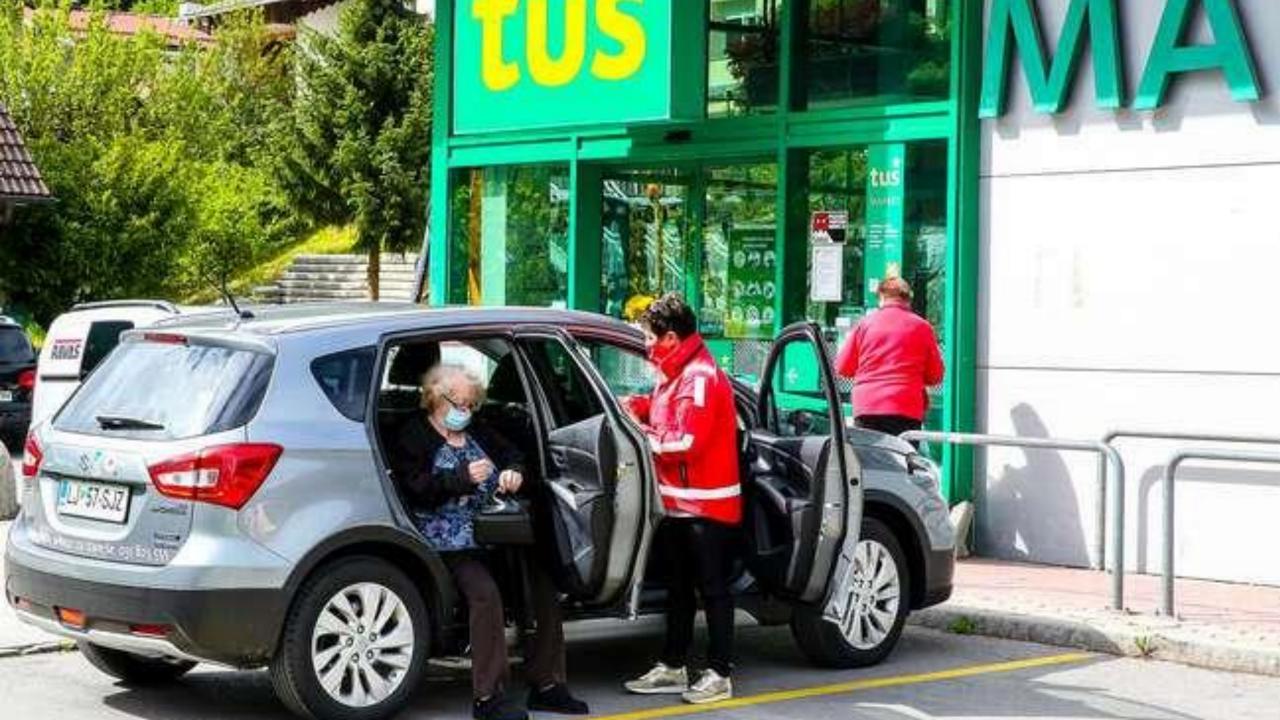

# Free transportation for rural elderly

16municipalities

19 vehicles

**270 active** volunteers

1.600 hours of volunteer work per month

5.084 regular users

on avg. 8,03 km from nearest town

45 – 55 elderly transported daily on avg. 10.900 transporation yearly

> **420.000 km** yearly