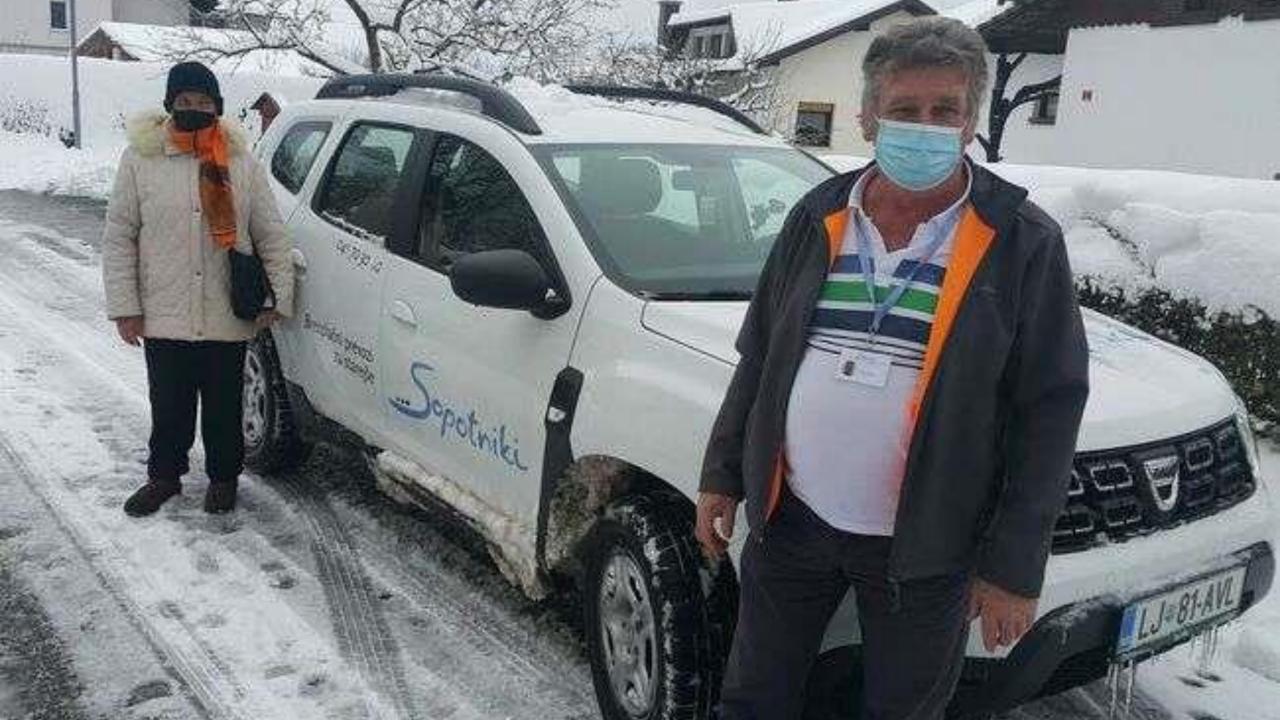

# Sopotniki.

zavod za medgeneracijsko solidarnost

# Free transportation for rural elderly

16municipalities

19 vehicles

**270 active** volunteers

1.600 hours of volunteer work per month

5.084 regular users

on avg. 8,03 km from nearest town

45 – 55 elderly transported daily on avg. 10.900 transporation yearly